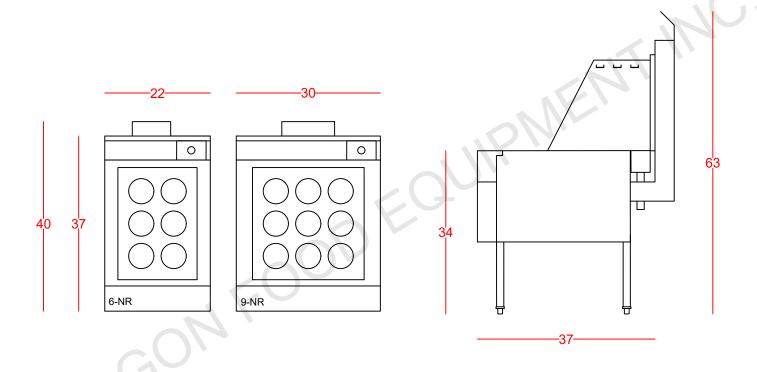

## 6 OR 9 HOLE NOODLE RANGE



**FRONT VIEW** 

**ELEVATION** 

## 圖紙僅供參考, 最終產品尺寸於我們公司的標準

Drawing is for illustration purposes only. Final product may not be to scale. Actual dimensions may vary based on our company standards.

This is a custom order, no refund or exchange. By signing above, you agree to our company's terms and conditions, approved the drawing. No changes are permitted.

| Name: |  |
|-------|--|
|       |  |

Signature:

## NOTE

THE DRAWINGS ARE THE EXCLUSIVE PROPERTY OF DRAGON FOOD EQUIPMENT INC. AND CANNOT BE USED OR REPRODUCED WITHOUT ANY WRITTEN PERMISSION.

WRITTEN DIMENSIONS DO NOT HAVE CORRESPONDENCE WITH SCALE MEASUREMENTS AND THOSE ARE FOR ILLUSTRATION PURPOSES ONLY.

DRAWINGS ARE DRAWN IN IMPERIAL STANDARD, AND UNITS ARE IN INCHES.

CUSTOMER OR CONTRACTOR SHALL REMAIN RESPONSIBLE TO VERIF